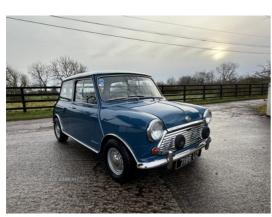

## Morris <Undefined> Mini Cooper S 1275 MK2 | 1968

## MK2 COOPER S

£44,950

Fuel Type: Petrol

Transmission: Manual

Colour: Blue/White

1275

Engine Size:
Tax Band:

Not over 1549 (£220 p/a)

**Body Style:** Hatchback

**Reg:** 7196UZ

Morris Mini Cooper S

MK2

1275 cc

Northern Ireland Supplied Car

**Matching Numbers** 

Has Heritage Certificate