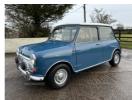

## Morris <Undefined> Mini Cooper S 1275 MK2 | 1968

## MK2 COOPER S

£44,950

Fuel Type: Petrol

Transmission: Manual

Colour: Blue/White

1275

Engine Size:
Tax Band:

Not over 1549 (£220 p/a)

**Body Style:** Hatchback

**Reg:** 7196UZ

Morris Mini Cooper S

MK2

1275 cc

Northern Ireland Supplied Car

**Matching Numbers** 

Has Heritage Certificate