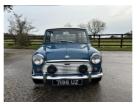

## Morris <Undefined> Mini Cooper S 1275 MK2 | 1968

## MK2 COOPER S

£44,950

Fuel Type: Petrol

Transmission: Manual

Colour: Blue/White

1275

Engine Size:
Tax Band:

Not over 1549 (£220 p/a)

**Body Style:** Hatchback

**Reg:** 7196UZ

Morris Mini Cooper S

MK2

1275 cc

Northern Ireland Supplied Car

**Matching Numbers** 

Has Heritage Certificate